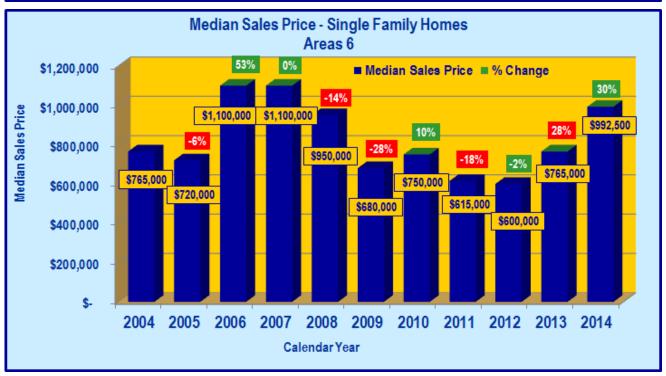

#### **SQUAW AND ALPINE - AREA 6**

**Squaw Valley - Alpine Meadows - Truckee River** 