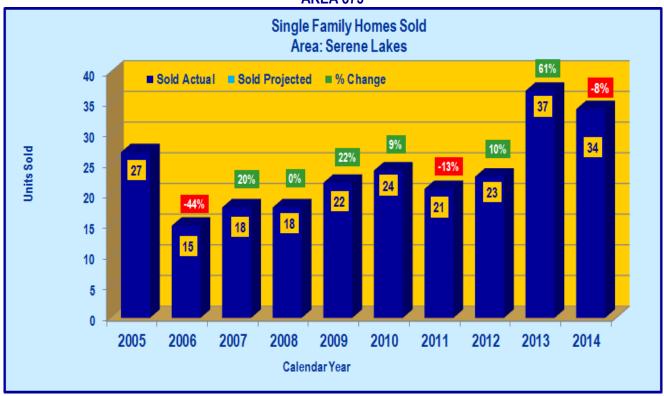

Emerald Bay







#### **SINGLE FAMILY HOMES**

#### **SQUAW AND ALPINE - AREA 6**

**Squaw Valley - Alpine Meadows - Truckee River** 







#### **CONDOMINIUMS-TOWNHOMES**

#### **SQUAW AND ALPINE - AREA 6**

**Squaw Valley - Alpine Meadows - Truckee River** 







#### **SINGLE FAMILY HOMES**

#### **TRUCKEE - GLENSHIRE - AREA 7-9**

Truckee - Glenshire - Martis Valley - Tahoe Donner - Soda Springs







#### **CONDOMINIUMS-TOWNHOMES**

#### **TRUCKEE - GLENSHIRE - AREA 7-9**

Truckee - Glenshire - Martis Valley - Tahoe Donner - Soda Springs







#### **SINGLE FAMILY HOMES**

#### **TAHOE DONNER - AREA 9TD**

**Tahoe Donner** 







#### **CONDOMINIUMS-TOWNHOMES**

#### **TAHOE DONNER - AREA 9TD**

**Tahoe Donner** 







#### **SIINGLE FAMILY HOMES**

### SERENE LAKES AREA 875







#### **SIINGLE FAMILY HOMES**

#### SODA SPRINGS-PLAVADA-KINGVALE AREAS 872-874-876