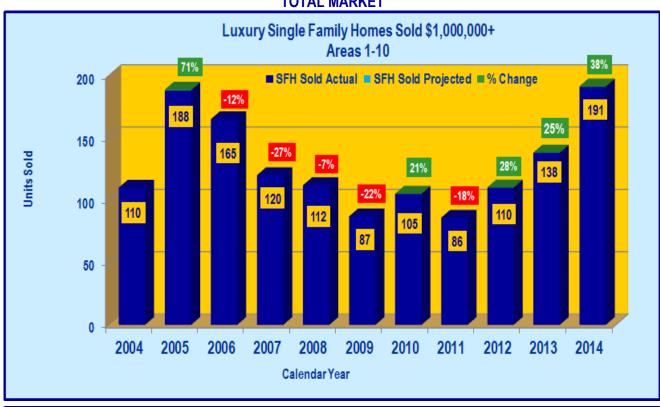

#### **SINGLE FAMILY HOMES**

### NORTH LAKE TAHOE-TRUCKEE - AREAS 1-10 TOTAL MARKET







#### **CONDOMINIUMS-TOWNHOMES**

### NORTH LAKE TAHOE-TRUCKEE - AREAS 1-10 TOTAL MARKET







#### **SINGLE FAMILY HOMES**

#### LUXURY MARKET > \$1,000,000 - AREAS 1-10 TOTAL MARKET







#### **CONDOMINIUMS-TOWNHOMES**

### LUXURY MARKET > \$1,000,000 - AREAS 1-10 TOTAL MARKET







#### **SINGLE FAMILY HOMES**

NORTH LAKE TAHOE - AREAS 1-5
Kings Beach To Tahoe City To Emerald Bay







#### **CONDOMINIUMS-TOWNHOMES**

### NORTH LAKE TAHOE - AREAS 1-5 Kings Beach To Tahoe City To Emerald Bay







#### **SINGLE FAMILY HOMES**

#### **SQUAW AND ALPINE - AREA 6**

**Squaw Valley - Alpine Meadows - Truckee River** 







#### **CONDOMINIUMS-TOWNHOMES**

#### **SQUAW AND ALPINE - AREA 6**

**Squaw Valley - Alpine Meadows - Truckee River** 







#### **SINGLE FAMILY HOMES**

#### **TRUCKEE - GLENSHIRE - AREA 7-9**

Truckee - Glenshire - Martis Valley - Tahoe Donner - Soda Springs







#### **CONDOMINIUMS-TOWNHOMES**

#### **TRUCKEE - GLENSHIRE - AREA 7-9**

Trucke