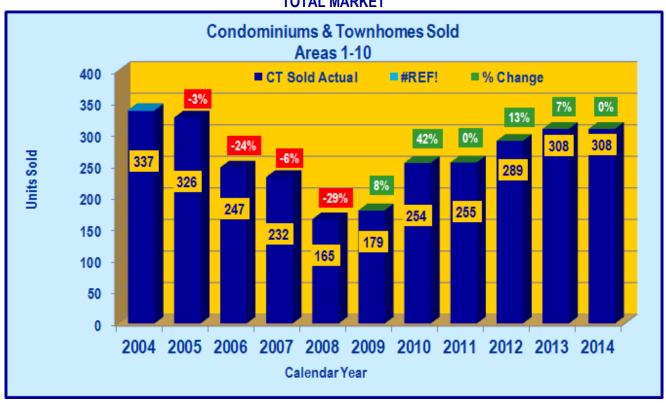

#### **CONDOMINIUMS-TOWNHOMES**

### NORTH LAKE TAHOE-TRUCKEE - AREAS 1-10 TOTAL MARKET