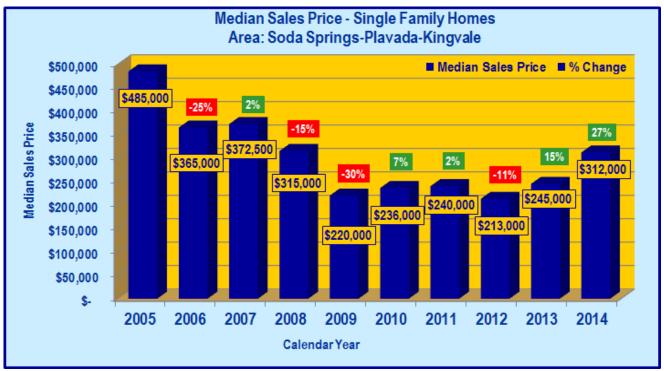

Valley - Alpine Meadows - Truckee River** 







#### **CONDOMINIUMS-TOWNHOMES**

#### **SQUAW AND ALPINE - AREA 6**

**Squaw Valley - Alpine Meadows - Truckee River** 







#### **SINGLE FAMILY HOMES**

#### **TRUCKEE - GLENSHIRE - AREA 7-9**

Truckee - Glenshire - Martis Valley - Tahoe Donner - Soda Springs







#### **CONDOMINIUMS-TOWNHOMES**

#### **TRUCKEE - GLENSHIRE - AREA 7-9**

Truckee - Glenshire - Martis Valley - Tahoe Donner - Soda Springs







#### **SINGLE FAMILY HOMES**

#### **TAHOE DONNER - AREA 9TD**

**Tahoe Donner** 







#### **CONDOMINIUMS-TOWNHOMES**

#### **TAHOE DONNER - AREA 9TD**

**Tahoe Donner** 







#### **SIINGLE FAMILY HOMES**

### SERENE LAKES AREA 875







#### **SIINGLE FAMILY HOMES**

#### SODA SPRINGS-PLAVADA-KINGVALE AREAS 872-874-876