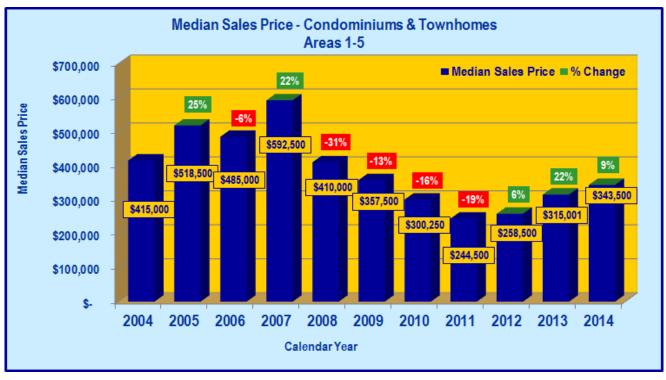

#### **CONDOMINIUMS-TOWNHOMES**

### NORTH LAKE TAHOE - AREAS 1-5 Kings Beach To Tahoe City To Emerald Bay