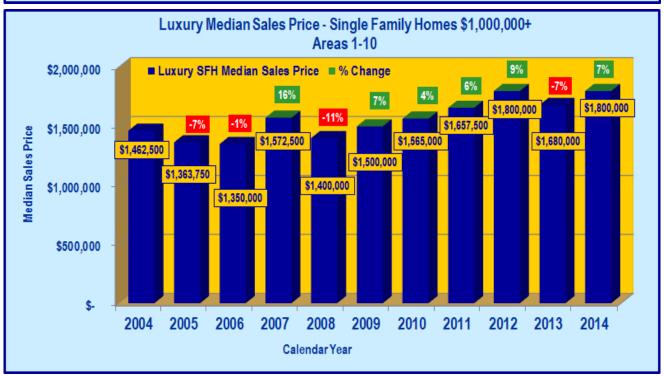

#### **SINGLE FAMILY HOMES**

### NORTH LAKE TAHOE-TRUCKEE - AREAS 1-10 TOTAL MARKET







#### **CONDOMINIUMS-TOWNHOMES**

### NORTH LAKE TAHOE-TRUCKEE - AREAS 1-10 TOTAL MARKET







#### **SINGLE FAMILY HOMES**

#### LUXURY MARKET > \$1,000,000 - AREAS 1-10 TOTAL MARKET







#### **CONDOMINIUMS-TOWNHOMES**

### LUXURY MARKET > \$1,000,000 - AREAS 1-10 TOTAL MARKET







#### **SINGLE FAMILY HOMES**

NORTH LAKE TAHOE - AREAS 1-5
Kings Beach To Tahoe City To Emerald Bay







#### **CONDOMINIUMS-TOWNHOMES**

### NORTH LAKE TAHOE - AREAS 1-5 Kings Beach To Tahoe City To Emerald Bay







#### **SINGLE FAMILY HOMES**

#### **SQUAW AND ALPINE - AREA 6**

**Squaw Valley - Alpine Meadows - Truckee River** 







#### **CONDOMINIUMS-TOWNHOMES**

#### **SQUAW AND ALPINE - AREA 6**

**Squaw Valley - Alpine Meadows - Truckee River** 







#### **SINGLE FAMILY HOMES**

#### **TRUCKEE - GLENSHIRE - AREA 7-9**

Truckee - Glenshire - Martis Valley - Tahoe Donner - Soda Springs







#### **CONDOMINIUMS-TOWNHOMES**

#### **TRUCKEE - GLENSHIRE - AREA 7-9**

Truckee