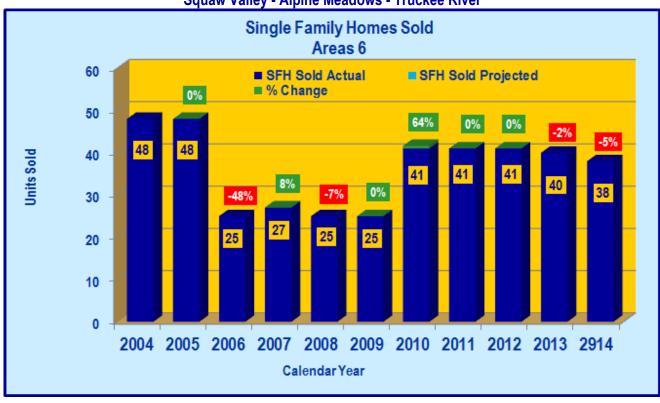

#### **SQUAW AND ALPINE - AREA 6**

**Squaw Valley - Alpine Meadows - Truckee River** 