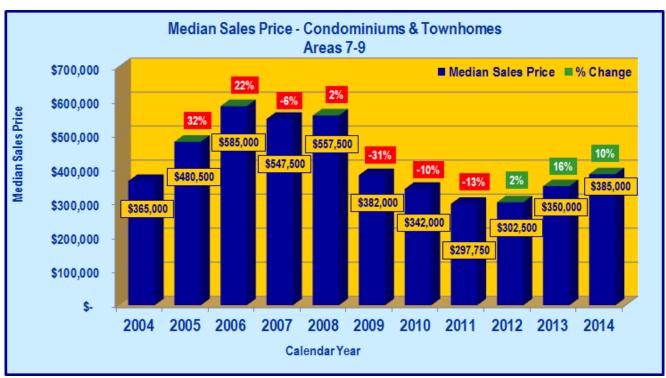

#### **CONDOMINIUMS-TOWNHOMES**

#### **TRUCKEE - GLENSHIRE - AREA 7-9**

Truckee - Glenshire - Martis Valley - Tahoe Donner - Soda Springs