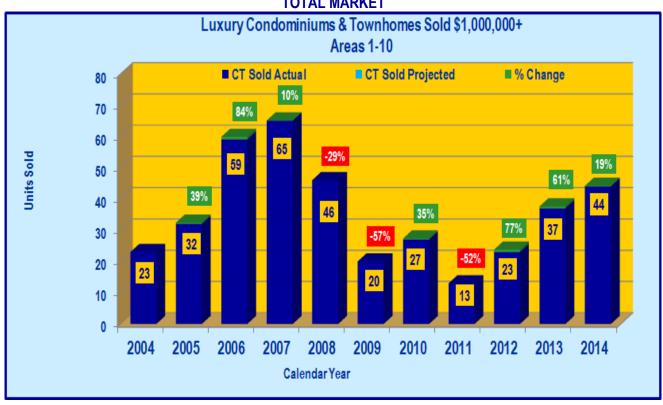

#### **SINGLE FAMILY HOMES**

### NORTH LAKE TAHOE-TRUCKEE - AREAS 1-10 TOTAL MARKET







#### **CONDOMINIUMS-TOWNHOMES**

### NORTH LAKE TAHOE-TRUCKEE - AREAS 1-10 TOTAL MARKET







#### **SINGLE FAMILY HOMES**

#### LUXURY MARKET > \$1,000,000 - AREAS 1-10 TOTAL MARKET







#### **CONDOMINIUMS-TOWNHOMES**

### LUXURY MARKET > \$1,000,000 - AREAS 1-10 TOTAL MARKET







#### **SINGLE FAMILY HOMES**

NORTH LAKE TAHOE - AREAS 1-5
Kings Beach To Tahoe City To Emerald Bay







#### **CONDOMINIUMS-TOWNHOMES**

### NORTH LAKE TAHOE - AREAS 1-5 Kings Beach To Tahoe City To Emerald Bay







#### **SINGLE FAMILY HOMES**

#### **SQUAW AND ALPINE - AREA 6**

**Squaw Valley - Alpine Meadows - Truckee River** 







#### **CONDOMINIUMS-TOWNHOMES**

#### **SQUAW AND ALPINE - AREA 6**

**Squaw Valley - Alpine Meadows - Truckee River** 







#### **SINGLE FAMILY HOMES**

#### **TRUCKEE - GLENSHIRE - AREA 7-9**

Truckee - Glenshire - Martis Valley - Tahoe Donner - Soda Springs







#### **CONDOMINIUMS-TOWNHOMES**

#### **TRUCKEE - GLENSHIRE - AREA 7-9**

Truckee - Glenshire - Martis Valley - Tahoe Donner - Soda Springs







#### **SINGLE FAMILY HOMES**

#