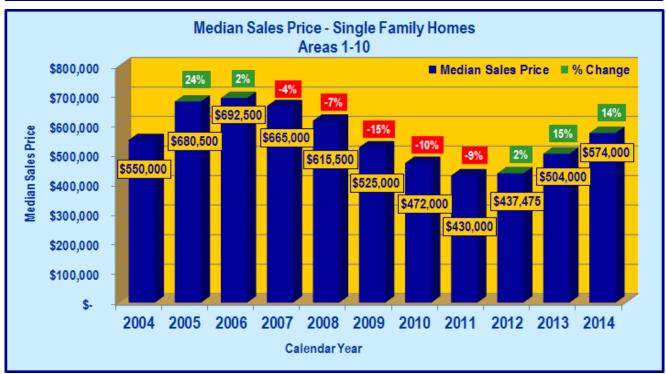

#### **SINGLE FAMILY HOMES**

### NORTH LAKE TAHOE-TRUCKEE - AREAS 1-10 TOTAL MARKET