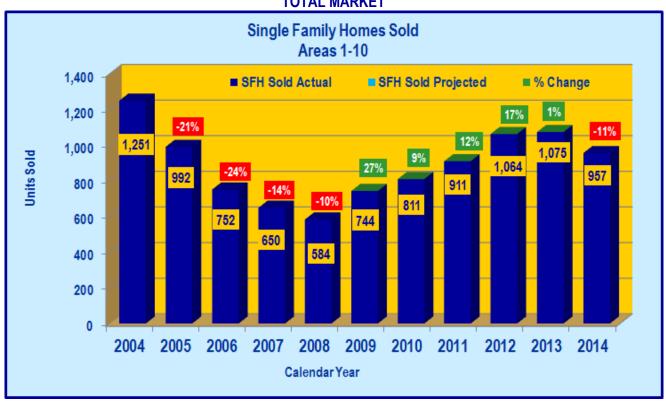

#### **SINGLE FAMILY HOMES**

### NORTH LAKE TAHOE-TRUCKEE - AREAS 1-10 TOTAL MARKET