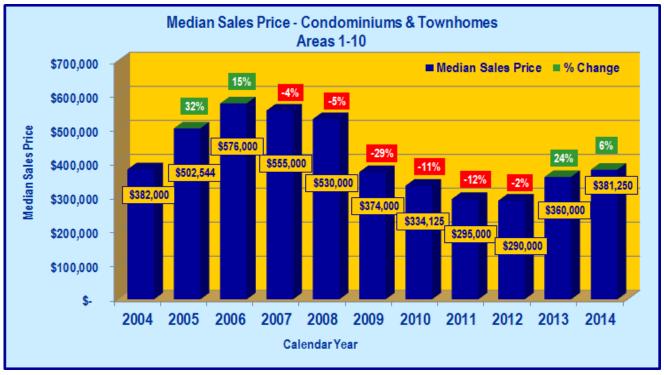

#### **CONDOMINIUMS-TOWNHOMES**

### NORTH LAKE TAHOE-TRUCKEE - AREAS 1-10 TOTAL MARKET