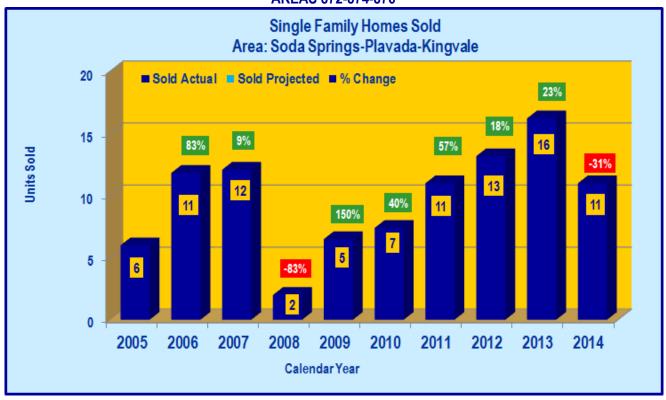

w Valley - Alpine Meadows - Truckee River** 







#### **CONDOMINIUMS-TOWNHOMES**

#### **SQUAW AND ALPINE - AREA 6**

**Squaw Valley - Alpine Meadows - Truckee River** 







#### **SINGLE FAMILY HOMES**

#### **TRUCKEE - GLENSHIRE - AREA 7-9**

Truckee - Glenshire - Martis Valley - Tahoe Donner - Soda Springs







#### **CONDOMINIUMS-TOWNHOMES**

#### **TRUCKEE - GLENSHIRE - AREA 7-9**

Truckee - Glenshire - Martis Valley - Tahoe Donner - Soda Springs







#### **SINGLE FAMILY HOMES**

#### **TAHOE DONNER - AREA 9TD**

**Tahoe Donner** 







#### **CONDOMINIUMS-TOWNHOMES**

#### **TAHOE DONNER - AREA 9TD**

**Tahoe Donner** 







#### **SIINGLE FAMILY HOMES**

### SERENE LAKES AREA 875







#### **SIINGLE FAMILY HOMES**

#### SODA SPRINGS-PLAVADA-KINGVALE AREAS 872-874-876