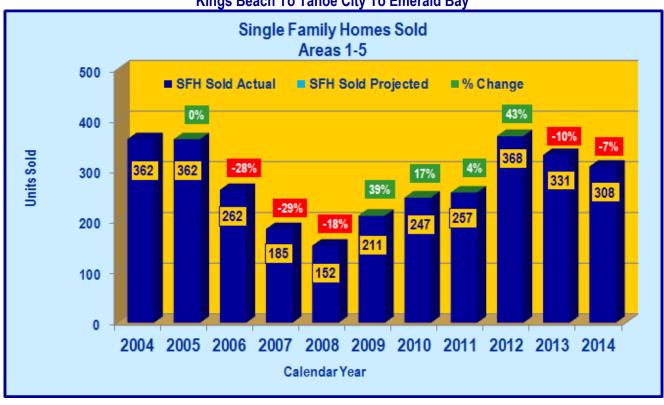

#### **SINGLE FAMILY HOMES**

NORTH LAKE TAHOE - AREAS 1-5
Kings Beach To Tahoe City To Emerald Bay

### NORTH LAKE TAHOE - AREAS 1-5 Kings Beach To Tahoe City To Emerald Bay