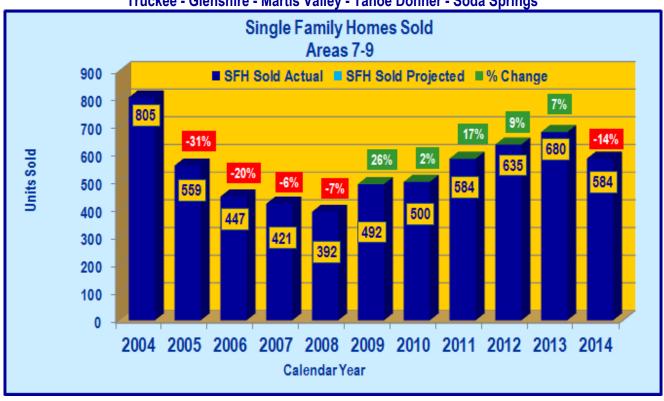

#### **SINGLE FAMILY HOMES**

#### **TRUCKEE - GLENSHIRE - AREA 7-9**

Truckee - Glenshire - Martis Valley - Tahoe Donner - Soda Springs