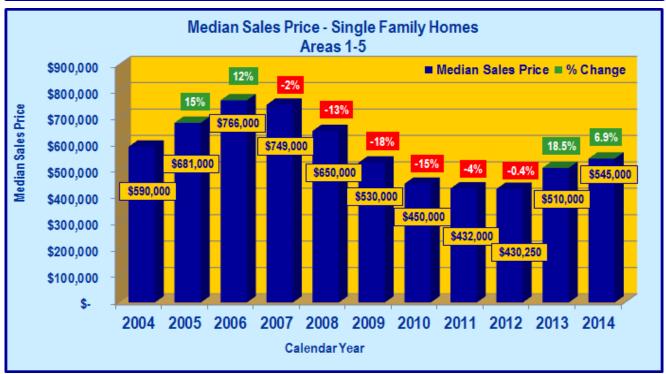

#### **SINGLE FAMILY HOMES**

NORTH LAKE TAHOE - AREAS 1-5
Kings Beach To Tahoe City To Emerald Bay

### NORTH LAKE TAHOE - AREAS 1-5 Kings Beach To Tahoe City To Emerald Bay