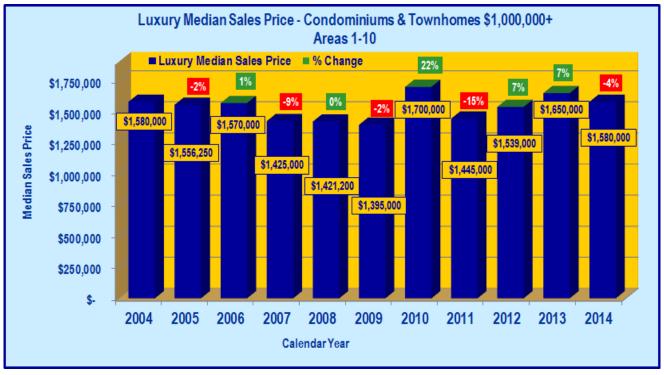

#### **SINGLE FAMILY HOMES**

### NORTH LAKE TAHOE-TRUCKEE - AREAS 1-10 TOTAL MARKET







#### **CONDOMINIUMS-TOWNHOMES**

### NORTH LAKE TAHOE-TRUCKEE - AREAS 1-10 TOTAL MARKET







#### **SINGLE FAMILY HOMES**

#### LUXURY MARKET > \$1,000,000 - AREAS 1-10 TOTAL MARKET







#### **CONDOMINIUMS-TOWNHOMES**

### LUXURY MARKET > \$1,000,000 - AREAS 1-10 TOTAL MARKET







#### **SINGLE FAMILY HOMES**

NORTH LAKE TAHOE - AREAS 1-5
Kings Beach To Tahoe City To Emerald Bay







#### **CONDOMINIUMS-TOWNHOMES**

### NORTH LAKE TAHOE - AREAS 1-5 Kings Beach To Tahoe City To Emerald Bay







#### **SINGLE FAMILY HOMES**

#### **SQUAW AND ALPINE - AREA 6**

**Squaw Valley - Alpine Meadows - Truckee River** 







#### **CONDOMINIUMS-TOWNHOMES**

#### **SQUAW AND ALPINE - AREA 6**

**Squaw Valley - Alpine Meadows - Truckee River** 







#### **SINGLE FAMILY HOMES**

#### **TRUCKEE - GLENSHIRE - AREA 7-9**

Truckee - Glenshire - Martis Valley - Tahoe Donner - Soda Springs







#### **CONDOMINIUMS-TOWNHOMES**

#### **TRUCKEE - GLENSHIRE - AREA 7-9**

Truckee - Glenshire - Martis Valley - Tahoe Donner - Soda Springs







#### **SINGLE FAMILY HOMES**

###