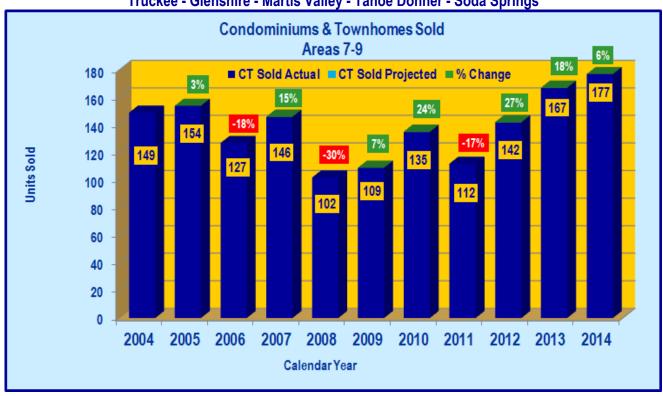

#### **CONDOMINIUMS-TOWNHOMES**

#### **TRUCKEE - GLENSHIRE - AREA 7-9**

Truckee - Glenshire - Martis Valley - Tahoe Donner - Soda Springs