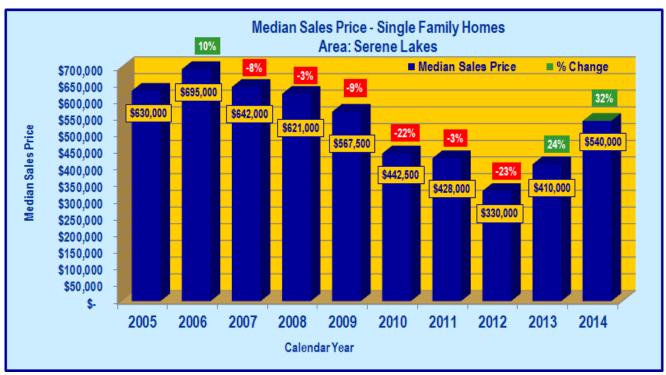

erald Bay







#### **SINGLE FAMILY HOMES**

#### **SQUAW AND ALPINE - AREA 6**

**Squaw Valley - Alpine Meadows - Truckee River** 







#### **CONDOMINIUMS-TOWNHOMES**

#### **SQUAW AND ALPINE - AREA 6**

**Squaw Valley - Alpine Meadows - Truckee River** 







#### **SINGLE FAMILY HOMES**

#### **TRUCKEE - GLENSHIRE - AREA 7-9**

Truckee - Glenshire - Martis Valley - Tahoe Donner - Soda Springs







#### **CONDOMINIUMS-TOWNHOMES**

#### **TRUCKEE - GLENSHIRE - AREA 7-9**

Truckee - Glenshire - Martis Valley - Tahoe Donner - Soda Springs







#### **SINGLE FAMILY HOMES**

#### **TAHOE DONNER - AREA 9TD**

**Tahoe Donner** 







#### **CONDOMINIUMS-TOWNHOMES**

#### **TAHOE DONNER - AREA 9TD**

**Tahoe Donner** 







#### **SIINGLE FAMILY HOMES**

### SERENE LAKES AREA 875







#### **SIINGLE FAMILY HOMES**

#### SODA SPRINGS-PLAVADA-KINGVALE AREAS 872-874-876