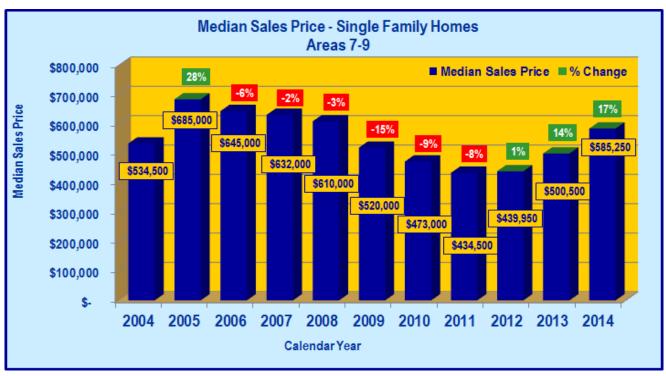

#### **SINGLE FAMILY HOMES**

#### **TRUCKEE - GLENSHIRE - AREA 7-9**

Truckee - Glenshire - Martis Valley - Tahoe Donner - Soda Springs